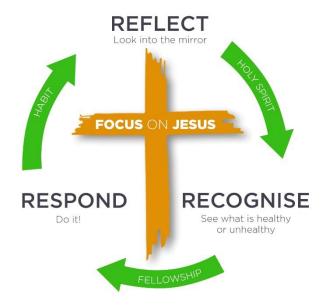

Recognise what? See below for some questions to help with this stage of the process.

What am I believing about who God is?

- In what ways is this a true reflection of who God is/ Biblical?
- In what ways is this unhealthy/unbiblical?

What am I believing about who I am?

- In what ways is this healthy/true and Biblical?
- In what ways is this unhealthy/untrue/unbiblical?

What am I believing about the situation?

- In what ways is this healthy/true?
- In what ways is this unhealthy/unbiblical?

What am I believing about other people in this situation?

- In what ways is this healthy/true and Biblical?
- In what ways is this unhealthy/unbiblical?